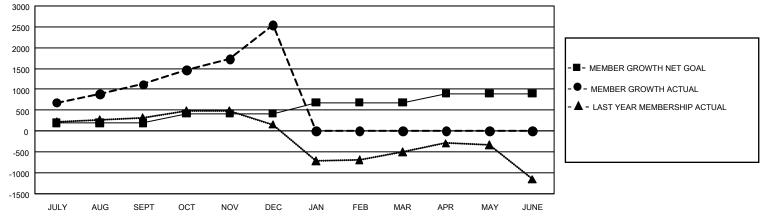

## GAT MONTHLY MEMBERSHIP PROGRESS REPORT Results

GMT Constitutional Area 6, Group C

REPORT DOES NOT INCLUDE CLUBS IN UNDISTRICTED AREAS.

| Clubs         |               |             |               | Members               |                        |                         |                                                    |  |
|---------------|---------------|-------------|---------------|-----------------------|------------------------|-------------------------|----------------------------------------------------|--|
|               | RESULTS FO    | R 2020-2021 |               | RESULTS FOR 2020-2021 |                        |                         |                                                    |  |
| QUARTER       | NEW CLUB GOAL | NEW CLUBS   | DROPPED CLUBS | QUARTER MEM           | BER GROWTH NET<br>GOAL | MEMBER GROWTH<br>ACTUAL | DROPPED<br>MEMBERS ACTUAL<br>(including transfers) |  |
| JULY/AUG/SEPT | - 21          | 46          | 0             | JULY/AUG/SEPT         | 195                    | 1,497                   | 318                                                |  |
| OCT/NOV/DEC   | 27            | 67          | 2             | OCT/NOV/DEC           | 225                    | 2,337                   | 853                                                |  |
| JAN/FEB/MAR   | 24            | 0           | 0             | JAN/FEB/MAR           | 265                    | 0                       | 0                                                  |  |
| APR/MAY/JUNE  | 12            | 0           | 0             | APR/MAY/JUNE          | 217                    | 0                       | 0                                                  |  |