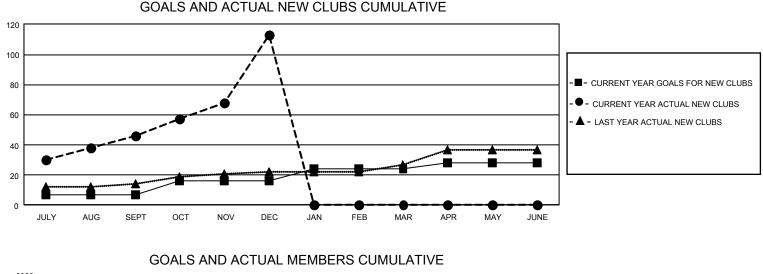

## GAT MONTHLY MEMBERSHIP PROGRESS REPORT Results

GMT Constitutional Area 6, Group C

REPORT DOES NOT INCLUDE CLUBS IN UNDISTRICTED AREAS.

| Clubs         |               |             |               | Members               |                        |                         |                                                    |  |
|---------------|---------------|-------------|---------------|-----------------------|------------------------|-------------------------|----------------------------------------------------|--|
|               | RESULTS FO    | R 2020-2021 |               | RESULTS FOR 2020-2021 |                        |                         |                                                    |  |
| QUARTER       | NEW CLUB GOAL | NEW CLUBS   | DROPPED CLUBS | QUARTER MEM           | BER GROWTH NET<br>GOAL | MEMBER GROWTH<br>ACTUAL | DROPPED<br>MEMBERS ACTUAL<br>(including transfers) |  |
| JULY/AUG/SEPT | - 21          | 46          | 0             | JULY/AUG/SEPT         | 195                    | 1,497                   | 318                                                |  |
| OCT/NOV/DEC   | 27            | 67          | 2             | OCT/NOV/DEC           | 225                    | 2,337                   | 853                                                |  |
| JAN/FEB/MAR   | 24            | 0           | 0             | JAN/FEB/MAR           | 265                    | 0                       | 0                                                  |  |
| APR/MAY/JUNE  | 12            | 0           | 0             | APR/MAY/JUNE          | 217                    | 0                       | 0                                                  |  |